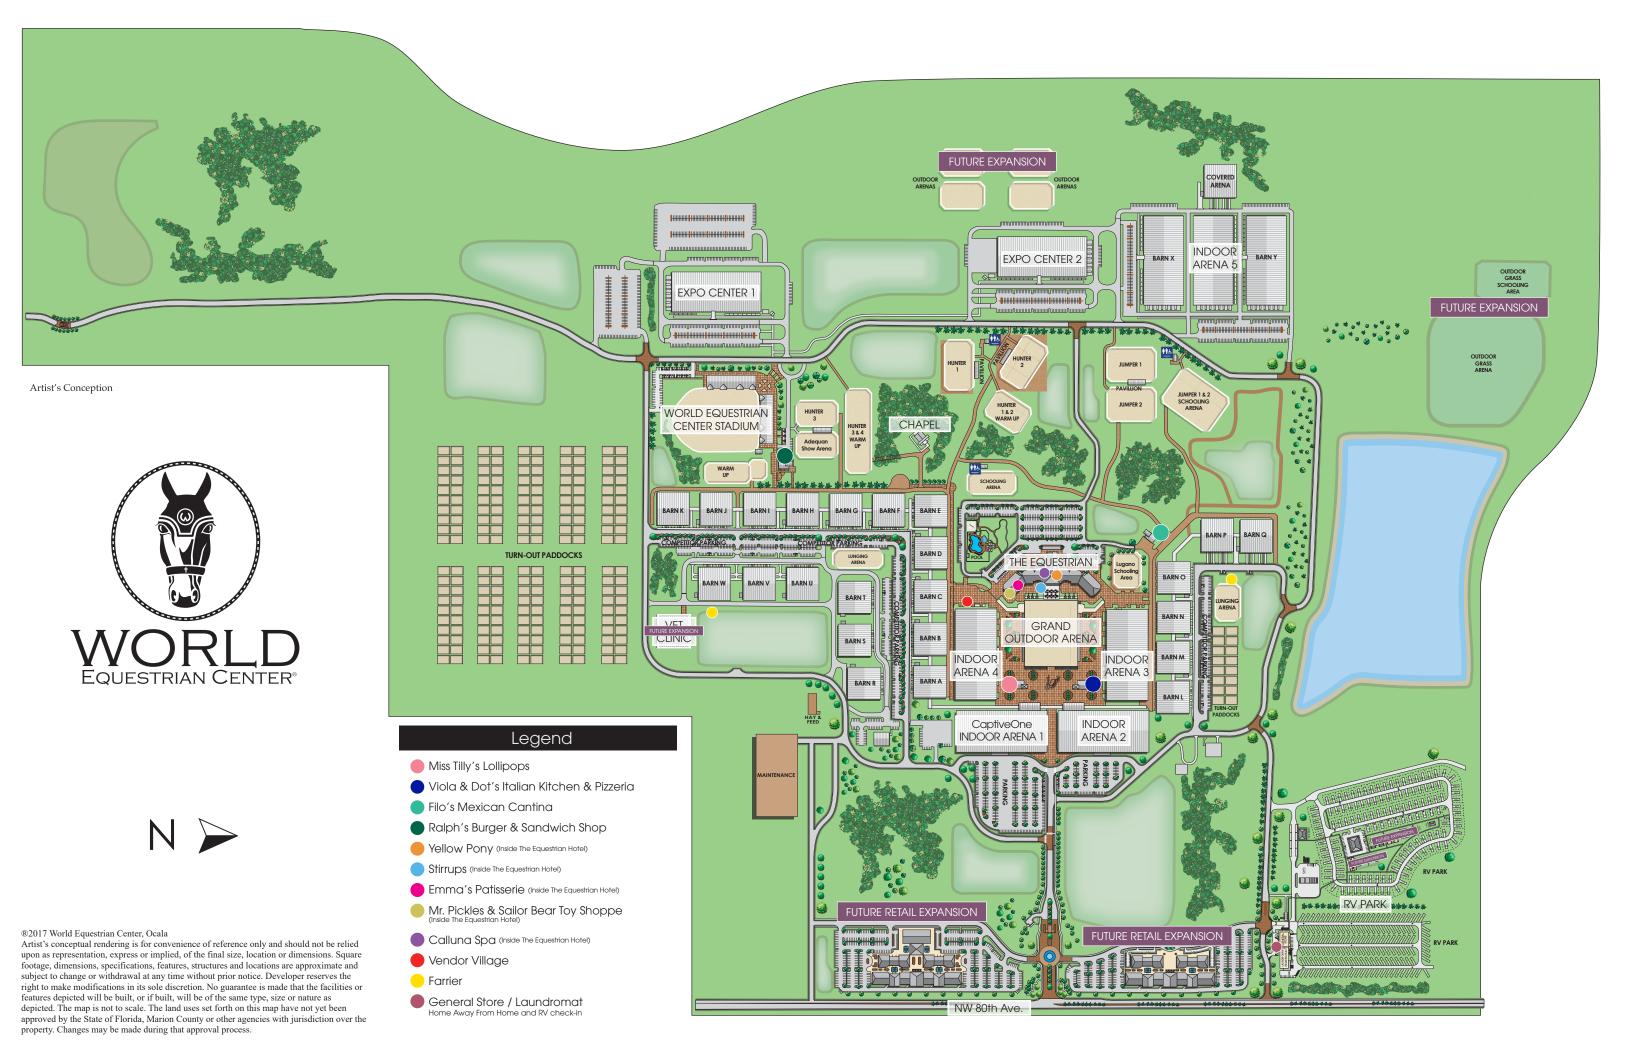

- This show is accredited and conducted under the 2022 rules and regulations of the American Miniature Horse Registry & the American Shetland Pony Club. All horses must be registered with AMHR and/or ASPC/ASPR. All horses must be measured or present a valid measurement card.
- ✓ The show bill take place in Arena 5 and horses will be stalled in Barn Y. See facility map attached for the layout of the barns, arenas along with dining and shopping available on the grounds including gas station and general store.
- ✓ Horses may arrive beginning Thursday morning (4/21/22) at 8:00 a.m., arrivals before this time must be coordinated with the show manager and WEC to ensure access to stalls and will incur additional fees.
- **Measuring**: Measuring will take place on Thursday afternoon from 3:00-7:00 p.m. and every morning an hour before the show starts or at a scheduled time as requested in the show office. Exhibitor packets and numbers will be issued after measurement. A clear copy of your registration papers <u>must</u> be presented at time of measuring.
- Entries: All entry forms, copies of both sides of the registration papers for each horse, copies of Amateur and/or Youth cards, and a check/money order must be submitted to the show office before you can show. You must bring a copy of Coggins test & a health certificate (within 30 days) for out of state horses to enter the grounds. Horses must be vaccinated based on recommendations of your veterinarian. In state horses need a coggins test and proof of vaccine (if you don't have a health certificate). Checks are to be made payable to <u>Buckeye Equestrian Events.</u> We also accept credit card payments through PayPal at the show. Any returned check will be assessed a \$50.00 fee. No refunds will be given for any reason, including scratched classes. Substitutions will be accepted without penalty.
- Amateur & Youth Classes: All youth must have an AMHR/ASPC Youth number to earn points towards National awards and titles. Youth membership is free but must be applied for if no membership already is sponsored. An application may be filled out at the Horse Show Office the day of the show if needed. An Amateur Card is required to participate in Amateur classes. Amateur cards are \$15.00 the day of the show and you must be an ASPC/AMHR member to apply. Applications are available at the Horse Show Office or from the Steward.
- Responsibility: It is the owner/handler/exhibitor's responsibility to be on time for classes. Announcements to the barn area are a management courtesy. Should a tack change be required, please make your requests at least 5 classes ahead of time to the show staff. All dogs must be leashed while on the show grounds.
- **Conduct**: Cruelty, abuse, or inhumane treatment of any horse in the show ring, barn, stalls or on the grounds is strictly prohibited and will not be tolerated by show management and shall result in disqualification of the horse and the exhibitor for the balance of the show. The offender will be barred from the show area for the duration of the show. The exhibitor will forfeit all trophies, ribbons, awards, and points for the show. The show manager will notify ASPC/AMHR of any such behavior when show results are reported. The use of stimulants or depressants or any drug affecting the showing of a horse is forbidden.
- **Facility:** Stalls are 12x12 in climate-controlled buildings with concrete walls, fans, rubber floors and indoor wash racks close by. Shavings must be purchased from the facility; no outside sources of bedding are permitted per WEC rules. All horses must also have a stall, no haul ins are permitted at this event. Aisleways are concrete and separate individual tack rooms are also